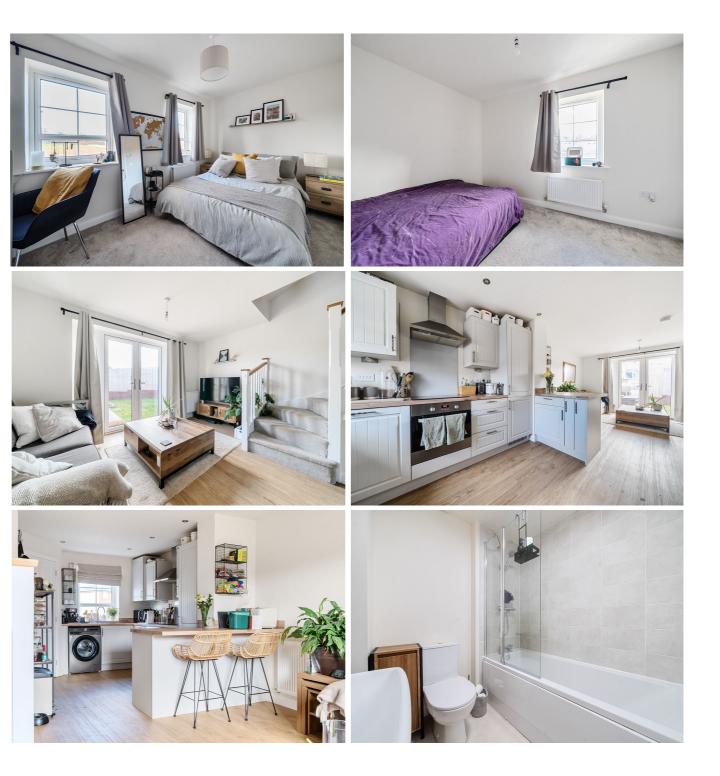

The property was sold from new in 2022 and features two private driveway parking spaces, front and South facing rear garden.

The internal accommodation boasts Gas Central Heating, two double bedrooms, downstairs WC, modern bathroom & kitchen. The latter being open plan to living area with doors opening onto the South facing rear garden.

Since purchasing the property our vendors upgraded many items within the house to create the lovely home it is now. These include engineered wooden flooring, extra power points & spotlights, heated towel rail, bike store and a modern fitted kitchen with feature breakfast bar area and stools.