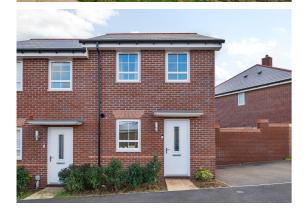

# STANBURY ROW

"Two bedroom end terrace located on the popular Victoria Heights development featuring driveway parking for two cars "

## **STANBURY ROW** ALPHINGTON EXETER, EX2 OAA

Located on the edge of Alphington, this two bedroom end terrace home is situated on the popular Victoria Heights development that offers plenty of open spaces and a play area.