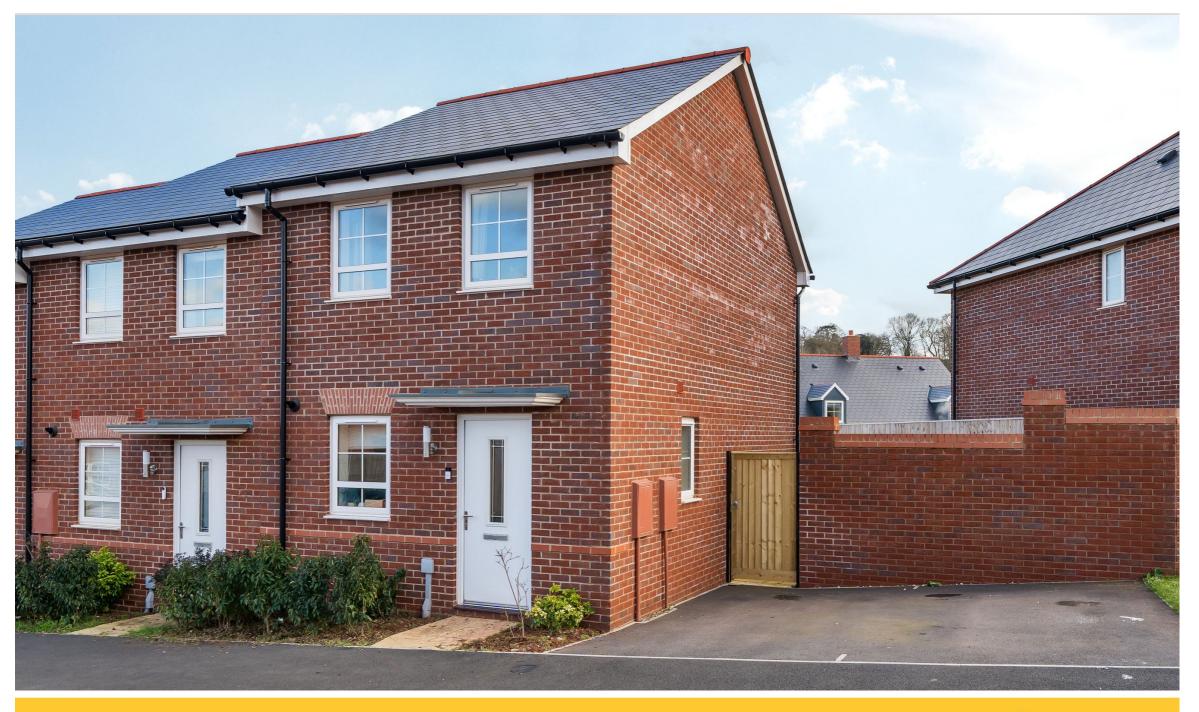

# STANBURY ROW

"Two bedroom end terrace located on the popular Victoria Heights development featuring driveway parking for two cars "

## **STANBURY ROW** ALPHINGTON EXETER, EX2 OAA

Located on the edge of Alphington, this two bedroom end terrace home is situated on the popular Victoria Heights development that offers plenty of open spaces and a play area.

The property was sold from new in 2022 and features two private driveway parking spaces, front and South facing rear garden.

The internal accommodation boasts Gas Central Heating, two double bedrooms, downstairs WC, modern bathroom & kitchen. The latter being open plan to living area with doors opening onto the South facing rear garden.