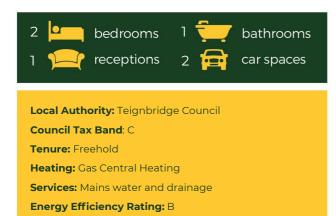

The property was sold from new in 2022 and features two private driveway parking spaces, front and South facing rear garden.

The internal accommodation boasts Gas Central Heating, two double bedrooms, downstairs WC, modern bathroom & kitchen. The latter being open plan to living area with doors opening onto the South facing rear garden.

The property has approximately 8 years remaining on the NHBC warranty

Please note there is a management company called Remus in place and once items on the development are complete and functioning, such as the play park then residents will start paying an annual service charge. Our understanding is this could total approximately £250 per annum. More details can be provided from branch.